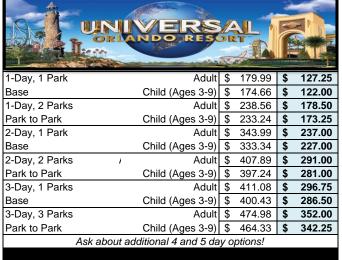

ALL SALES ARE FINAL. NO EXCHANGES OR REFUNDS. PRICES ARE SUBJECT TO CHANGE WITHOUT NOTICE. The NSA Community Recreation Office is not responsible for lost, stolen or laundered tickets.

| LOCAL ATTRACTIONS                                                                                                                                                                                                                                                                                                                                                                                                                                                                                                                                                                                                                                                                                   | C           | ate Price                                    |         | ur Price              |                                                   |                                         | <b>C</b>     | ate Price               | 0.       | ur Price |
|-----------------------------------------------------------------------------------------------------------------------------------------------------------------------------------------------------------------------------------------------------------------------------------------------------------------------------------------------------------------------------------------------------------------------------------------------------------------------------------------------------------------------------------------------------------------------------------------------------------------------------------------------------------------------------------------------------|-------------|----------------------------------------------|---------|-----------------------|---------------------------------------------------|-----------------------------------------|--------------|-------------------------|----------|----------|
| Clyde Peeling's Reptiland - Allenwood                                                                                                                                                                                                                                                                                                                                                                                                                                                                                                                                                                                                                                                               | G           | ale Price                                    |         | ur Price              | Aquarium of the Pacific                           |                                         | Ga           | ale Price               | 0        |          |
| , , ,                                                                                                                                                                                                                                                                                                                                                                                                                                                                                                                                                                                                                                                                                               | Adult \$    | 21.20                                        | \$      | 13.00                 | 1-Day Admission                                   | Adu                                     | t \$         | 44.95                   | \$       | 40.2     |
| Child (Ages 3                                                                                                                                                                                                                                                                                                                                                                                                                                                                                                                                                                                                                                                                                       |             | 17.00                                        | \$      | 10.00                 | T Day Manisolon                                   | Child (Ages 3-11                        |              | 34.95                   | \$<br>\$ | 32.00    |
| Crayola Experience - Easton - Ages 3+                                                                                                                                                                                                                                                                                                                                                                                                                                                                                                                                                                                                                                                               |             | 11.00                                        | . *     |                       | Birch Aquarium - La Jo                            | · · ·                                   | <u>1</u> •   | 01.00                   | Ψ        | 02.00    |
| 1-Day Admission                                                                                                                                                                                                                                                                                                                                                                                                                                                                                                                                                                                                                                                                                     | \$          | 31.39                                        |         | тва                   | 1-Day Admission                                   | Adu                                     | t\$          | 29.95                   | \$       | 28.7     |
| Go Card - Philadelphia                                                                                                                                                                                                                                                                                                                                                                                                                                                                                                                                                                                                                                                                              |             |                                              |         |                       | ,                                                 | Child (Ages 3-17                        | )\$          | 24.95                   | \$       | 24.2     |
| 3 Days                                                                                                                                                                                                                                                                                                                                                                                                                                                                                                                                                                                                                                                                                              | Adult \$    | 111.00                                       | \$      | 89.50                 | <b>City Pass - San Francis</b>                    | SCO                                     |              |                         |          |          |
| Child (Ages 3                                                                                                                                                                                                                                                                                                                                                                                                                                                                                                                                                                                                                                                                                       | 8-12) \$    | 76.00                                        | \$      | 58.75                 |                                                   | Adu                                     | lt \$        | 163.95                  | \$       | 80.7     |
|                                                                                                                                                                                                                                                                                                                                                                                                                                                                                                                                                                                                                                                                                                     | Adult \$    | 68.00                                        | \$      | 53.25                 |                                                   | Child (Ages 5-11                        | ) \$         | 121.95                  | \$       | 63.0     |
| Child (Ages 3                                                                                                                                                                                                                                                                                                                                                                                                                                                                                                                                                                                                                                                                                       |             |                                              | \$      | 42.75                 | <b>Dana Wharf Sportsfish</b>                      | ing - Dana Point - Ag                   | jes 3        | 3+                      | -        |          |
| Ask about additiona                                                                                                                                                                                                                                                                                                                                                                                                                                                                                                                                                                                                                                                                                 | al option   | ns!                                          |         |                       | 1/2 Day                                           |                                         | \$           | 76.14                   | \$       | 50.0     |
|                                                                                                                                                                                                                                                                                                                                                                                                                                                                                                                                                                                                                                                                                                     |             |                                              |         |                       | 3/4 Day                                           |                                         | \$           | 99.34                   | \$       | 76.5     |
| 090                                                                                                                                                                                                                                                                                                                                                                                                                                                                                                                                                                                                                                                                                                 |             |                                              |         |                       | 2-Hr. Whale                                       | Adu                                     | · ·          | 68.72                   | \$       | 42.0     |
| <b> HERSHE</b>                                                                                                                                                                                                                                                                                                                                                                                                                                                                                                                                                                                                                                                                                      | ·Y          | PA                                           | R       | K                     | Watching                                          | Chil                                    | d\$          | 47.52                   | \$       | 32.0     |
| <b>000</b>                                                                                                                                                                                                                                                                                                                                                                                                                                                                                                                                                                                                                                                                                          |             |                                              |         |                       | Disneyland - Anaheim                              |                                         |              | 400.00                  |          | 100 -    |
|                                                                                                                                                                                                                                                                                                                                                                                                                                                                                                                                                                                                                                                                                                     |             |                                              |         |                       | 1-Day Base                                        | Adu                                     | _            | 196.00                  | \$       | 108.7    |
| level average large average                                                                                                                                                                                                                                                                                                                                                                                                                                                                                                                                                                                                                                                                         | _           |                                              |         |                       |                                                   | Child (Ages 3-9                         | /            | 186.00                  | \$       | 102.5    |
| Hersheypark - Hershey - Ages 3+                                                                                                                                                                                                                                                                                                                                                                                                                                                                                                                                                                                                                                                                     | \$          | 92.94                                        | 1       | TDA                   | 1-Day Hopper                                      | Adu<br>Child (Agos 2.0                  |              | 271.00                  | \$<br>\$ | 174.2    |
| Bite Size Season Pass                                                                                                                                                                                                                                                                                                                                                                                                                                                                                                                                                                                                                                                                               | \$<br>\$    | 92.94                                        | \$      | TBA<br>160.00         | 2-Day Base                                        | Child (Ages 3-9<br>Adu                  |              | 261.00<br>330.00        | ₽<br>\$  | 329.0    |
| Full Size Season Pass                                                                                                                                                                                                                                                                                                                                                                                                                                                                                                                                                                                                                                                                               | ې<br>\$     | 250.00                                       | φ<br>\$ | 190.00                | 2-Day base                                        | Child (Ages 3-9                         |              | 310.00                  | ₽<br>\$  | 309.2    |
| King Size Season Pass                                                                                                                                                                                                                                                                                                                                                                                                                                                                                                                                                                                                                                                                               | \$          | 300.00                                       | \$      | 270.00                | 2-Day Hopper                                      | Adu                                     |              | 415.00                  | э<br>\$  | 413.2    |
| Giant Size Season Pass                                                                                                                                                                                                                                                                                                                                                                                                                                                                                                                                                                                                                                                                              | \$          | 490.00                                       | \$      | 420.00                |                                                   | Child (Ages 3-9                         |              |                         | ¥<br>\$  | 393.2    |
| Hershey Gardens - Hershey - Ages 3+                                                                                                                                                                                                                                                                                                                                                                                                                                                                                                                                                                                                                                                                 |             | 100.00                                       | ÷       | 120100                | Ask about additio                                 | onal 1-5 day options,                   |              |                         | •        |          |
| 1-Day Admission                                                                                                                                                                                                                                                                                                                                                                                                                                                                                                                                                                                                                                                                                     | \$          | 17.50                                        | \$      | 14.00                 |                                                   | es apply, valid at one                  |              |                         |          |          |
| Active Duty are FREE at th                                                                                                                                                                                                                                                                                                                                                                                                                                                                                                                                                                                                                                                                          | e gate      |                                              | ·       |                       |                                                   | e valid 13 days from th                 |              |                         | 1        |          |
| Hershey Story Museum - Hershey - Age                                                                                                                                                                                                                                                                                                                                                                                                                                                                                                                                                                                                                                                                |             | <u>,                                    </u> |         |                       |                                                   | ecember 18, 2026, wł                    |              |                         |          |          |
|                                                                                                                                                                                                                                                                                                                                                                                                                                                                                                                                                                                                                                                                                                     | Adult \$    | 16.50                                        | \$      | 11.00                 | PARK RESERVA                                      | TIONS ARE REQUIRE                       | ט <i>א</i> ו | TH THESE                | TIC      | KETS     |
| Active Duty are FREE at th                                                                                                                                                                                                                                                                                                                                                                                                                                                                                                                                                                                                                                                                          | ie gate     | (with I.D.)                                  |         |                       | 2025 MILIT                                        | ARY SALUTE TICKE                        | TS ·         | - Ages 3+               |          |          |
| Fly King of Prussia - Philadelphia - Age                                                                                                                                                                                                                                                                                                                                                                                                                                                                                                                                                                                                                                                            | s 3+        |                                              |         |                       | 3-Day Hopper                                      |                                         |              | 317.86                  | \$       | 295.0    |
| ncludes 2 flights and 2 videos                                                                                                                                                                                                                                                                                                                                                                                                                                                                                                                                                                                                                                                                      |             | 127.60                                       | \$      | 77.00                 | 4-Day Hopper                                      |                                         | \$           | 376.05                  | \$       | 349.00   |
| RESERVATIONS ARE                                                                                                                                                                                                                                                                                                                                                                                                                                                                                                                                                                                                                                                                                    | : REQU      | IRED                                         |         |                       | No blackout da                                    | ates apply. Valid at b                  | oth          | theme pa                | rks.     |          |
| K1 Speed - Lemoyne - Height requireme                                                                                                                                                                                                                                                                                                                                                                                                                                                                                                                                                                                                                                                               | nts app     |                                              |         |                       |                                                   | pire in full on Decen                   |              |                         |          |          |
| 1-Race                                                                                                                                                                                                                                                                                                                                                                                                                                                                                                                                                                                                                                                                                              | \$          | 26.95                                        | \$      | 22.50                 |                                                   | ) tickets per person w                  |              | <b>U</b>                | -        |          |
| Lake Tobias - Halifax - Ages 3+                                                                                                                                                                                                                                                                                                                                                                                                                                                                                                                                                                                                                                                                     |             |                                              | 1.      |                       | · · · · · · · · · · · · · · · · · · ·             | , retired military, 100%                |              |                         |          |          |
| Explorer Ticket                                                                                                                                                                                                                                                                                                                                                                                                                                                                                                                                                                                                                                                                                     | \$          | 19.00                                        | \$      | 17.00                 |                                                   | t Veteran's Affairs I.D),               |              |                         |          |          |
| Active Duty are FREE at th                                                                                                                                                                                                                                                                                                                                                                                                                                                                                                                                                                                                                                                                          |             |                                              |         |                       |                                                   | Form 214 does not qual                  | -            |                         |          |          |
| Legoland Discovery Center - Philadelph                                                                                                                                                                                                                                                                                                                                                                                                                                                                                                                                                                                                                                                              |             |                                              | ¢       | 19.75                 |                                                   | ATIONS ARE REQUI                        |              |                         |          |          |
|                                                                                                                                                                                                                                                                                                                                                                                                                                                                                                                                                                                                                                                                                                     | \$          |                                              | Þ       | 19.75                 |                                                   | HTNING LANE SERVI                       |              |                         | ,KEI     |          |
| RESERVATIONS ARI<br>Sesame Place - Philadelphia - Ages 2+                                                                                                                                                                                                                                                                                                                                                                                                                                                                                                                                                                                                                                           | REQU        |                                              |         |                       | Flagship Cruises & Even<br>1-Hour Narrated Harbor |                                         | <u>ses -</u> | • <del>•</del><br>37.10 | \$       | 17.5     |
| 1-Day Admission                                                                                                                                                                                                                                                                                                                                                                                                                                                                                                                                                                                                                                                                                     | \$          | 102.99                                       | \$      | 50.50                 | 2-Hour Narrated Harbor                            |                                         | \$           | 42.40                   | °<br>\$  | 20.0     |
| The Community Recreation Office                                                                                                                                                                                                                                                                                                                                                                                                                                                                                                                                                                                                                                                                     | +           |                                              |         |                       |                                                   | RVATIONS ARE RE                         |              |                         | Ψ        | 2010     |
| Cherry Blossom Festival in Washi                                                                                                                                                                                                                                                                                                                                                                                                                                                                                                                                                                                                                                                                    |             |                                              |         |                       | Go Card - Los Angles                              |                                         | 4011         |                         |          |          |
| Call the Office at 717-605-2266 for r                                                                                                                                                                                                                                                                                                                                                                                                                                                                                                                                                                                                                                                               |             |                                              |         |                       | Pick 3                                            | Adu                                     | t \$         | 135.00                  | \$       | 102.7    |
|                                                                                                                                                                                                                                                                                                                                                                                                                                                                                                                                                                                                                                                                                                     |             |                                              | - 3/0   | ja ap.                |                                                   | Child (Ages 3-12                        |              | 110.00                  | \$<br>\$ | 85.0     |
| the state                                                                                                                                                                                                                                                                                                                                                                                                                                                                                                                                                                                                                                                                                           | -           |                                              | -       | -                     | 3 Days                                            |                                         | ) ↓<br>It \$ |                         | \$       | 254.0    |
| A CONTRACTOR OF THE OWNER                                                                                                                                                                                                                                                                                                                                                                                                                                                                                                                                                                                                                                                                           | -           |                                              |         | -                     | , .                                               | Child (Ages 3-12                        |              |                         | \$<br>\$ | 236.0    |
| And the second se | - and -     | Cano Title                                   | -       | Con alla alla         | As                                                | k about additional op                   |              |                         |          |          |
| Band                                                                                                                                                                                                                                                                                                                                                                                                                                                                                                                                                                                                                                                                                                | Marrisle of | A STATE STATE                                | States. | And the second second | -                                                 |                                         |              | camera o                | otior    | n on     |
|                                                                                                                                                                                                                                                                                                                                                                                                                                                                                                                                                                                                                                                                                                     |             |                                              |         |                       |                                                   |                                         |              |                         |          |          |
| COMPANY STATES OF THE OWNER                                                                                                                                                                                                                                                                                                                                                                                                                                                                                                                                                                                                                                                                         |             | the Lat                                      |         | ALC: N                | Find us on:<br>facebook。                          | M 2 2 2 2 2 2 2 2 2 2 2 2 2 2 2 2 2 2 2 | nart         | , phone &               | scan     | the      |